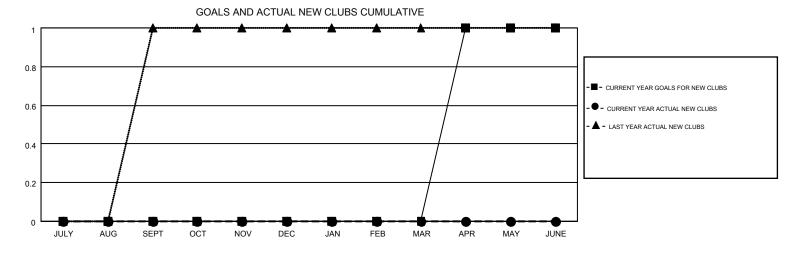

## MONTHLY MEMBERSHIP PROGRESS REPORT

Results as of: 7/31/2016

Multiple District 109

GMT: KENNETH PERSSON

LOCATION: ICELAND

GMT CA 4

|               |                  | Clubs             |                  |                  | Members  RESULTS FOR 2016-2017 |                    |                                        |                    |                  |  |
|---------------|------------------|-------------------|------------------|------------------|--------------------------------|--------------------|----------------------------------------|--------------------|------------------|--|
|               | RESUI            | LTS FOR 2016-2017 | •                |                  |                                |                    |                                        |                    |                  |  |
| QUARTER       | NEW CLUB<br>GOAL | NEW CLUBS         | DROPPED<br>CLUBS | NET<br>GAIN/LOSS | QUARTER                        | NEW MEMBER<br>GOAL | CHARTER AND<br>NEW<br>MEMBERS<br>ADDED | DROPPED<br>MEMBERS | NET<br>GAIN/LOSS |  |
| JULY/AUG/SEPT | 0                | 0                 | 0                | 0                | JULY/AUG/SEPT                  | -50                | 3                                      | 8                  | -5               |  |
| OCT/NOV/DEC   | 0                | 0                 | 0                | 0                | OCT/NOV/DEC                    | -35                | 0                                      | 0                  | 0                |  |
| JAN/FEB/MAR   | 0                | 0                 | 0                | 0                | JAN/FEB/MAR                    | 25                 | 0                                      | 0                  | 0                |  |
| APR/MAY/JUNE  | 1                | 0                 | 0                | 0                | APR/MAY/JUNE                   | 53                 | 0                                      | 0                  | 0                |  |