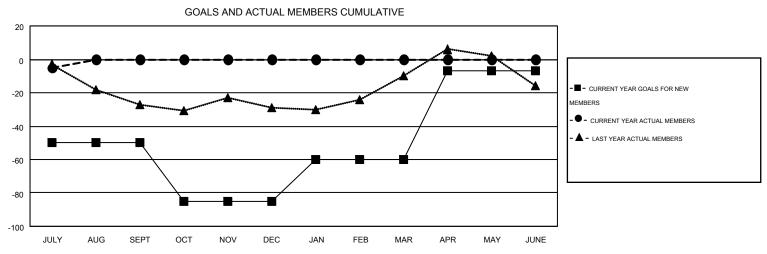

## MONTHLY MEMBERSHIP PROGRESS REPORT

Results as of: 7/31/2016

Multiple District 109

GMT: KENNETH PERSSON

LOCATION: ICELAND

GMT CA 4

|               |                  | Clubs             |                  |                  | Members  RESULTS FOR 2016-2017 |                    |                                        |                    |                  |  |
|---------------|------------------|-------------------|------------------|------------------|--------------------------------|--------------------|----------------------------------------|--------------------|------------------|--|
|               | RESUI            | LTS FOR 2016-2017 | •                |                  |                                |                    |                                        |                    |                  |  |
| QUARTER       | NEW CLUB<br>GOAL | NEW CLUBS         | DROPPED<br>CLUBS | NET<br>GAIN/LOSS | QUARTER                        | NEW MEMBER<br>GOAL | CHARTER AND<br>NEW<br>MEMBERS<br>ADDED | DROPPED<br>MEMBERS | NET<br>GAIN/LOSS |  |
| JULY/AUG/SEPT | 0                | 0                 | 0                | 0                | JULY/AUG/SEPT                  | -50                | 3                                      | 8                  | -5               |  |
| OCT/NOV/DEC   | 0                | 0                 | 0                | 0                | OCT/NOV/DEC                    | -35                | 0                                      | 0                  | 0                |  |
| JAN/FEB/MAR   | 0                | 0                 | 0                | 0                | JAN/FEB/MAR                    | 25                 | 0                                      | 0                  | 0                |  |
| APR/MAY/JUNE  | 1                | 0                 | 0                | 0                | APR/MAY/JUNE                   | 53                 | 0                                      | 0                  | 0                |  |